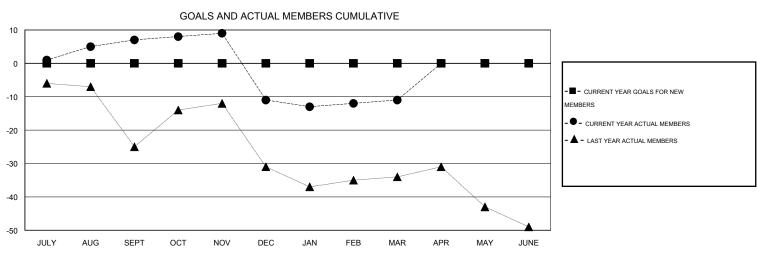

## LOCATION LOUISIANA

GMT CA 1

|               |                  | Clubs             |                  |                  | Members               |                    |                                     |                    |                  |  |
|---------------|------------------|-------------------|------------------|------------------|-----------------------|--------------------|-------------------------------------|--------------------|------------------|--|
|               | RESUI            | LTS FOR 2015-2016 | i                |                  | RESULTS FOR 2015-2016 |                    |                                     |                    |                  |  |
| QUARTER       | NEW CLUB<br>GOAL | NEW CLUBS         | DROPPED<br>CLUBS | NET<br>GAIN/LOSS | QUARTER               | NEW MEMBER<br>GOAL | CHARTER AND<br>NEW MEMBERS<br>ADDED | DROPPED<br>MEMBERS | NET<br>GAIN/LOSS |  |
| JULY/AUG/SEPT | 0                | 0                 | 0                | 0                | JULY/AUG/SEPT         | 0                  | 25                                  | 18                 | 7                |  |
| OCT/NOV/DEC   | 0                | 0                 | 1                | -1               | OCT/NOV/DEC           | 0                  | 20                                  | 38                 | -18              |  |
| JAN/FEB/MAR   | 0                | 0                 | 0                | 0                | JAN/FEB/MAR           | 0                  | 17                                  | 17                 | 0                |  |
| APR/MAY/JUNE  | 0                | 0                 | 0                | 0                | APR/MAY/JUNE          | 0                  | 0                                   | 0                  | 0                |  |

## GOALS AND ACTUAL NEW CLUBS CUMULATIVE

| DROPPED CLUBS: 1  DROPPED MEMBERS   |                     | 15 CLUBS OF 24 ADDED 1 OR MORE<br>NEW MEMBERS | GENDER DISTRIBU<br>MALE<br>FEMALE                          | TION<br>647 (73.77%)<br>230 (26.23%) |                 |
|-------------------------------------|---------------------|-----------------------------------------------|------------------------------------------------------------|--------------------------------------|-----------------|
| DECEASED CLUB CANCELLED OTHER TOTAL | 9<br>15<br>49<br>73 | CLICK HERE FOR HEALTH ASSESSMENT DATA         | FAMILY UNIT MEMBERS HEAD OF HOUSEHOLD NON-HEAD OF HOUSEHOL | D                                    | 112<br>55<br>57 |